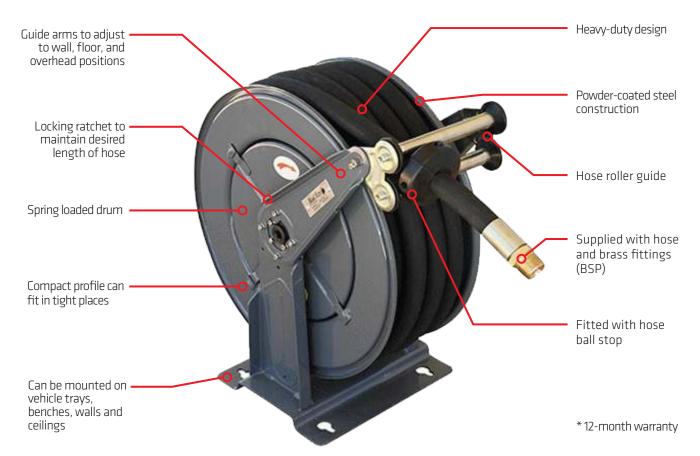

## 660 SERIES SPRING REWIND HOSE REEL R6601525H

# HIGH-PERFORMANCE SPRING REWIND HOSE REEL FOR HEAVY-DUTY APPLICATIONS

### For safer, easier, and more efficient fluid handling

Designed to withstand the toughest conditions and operating environments for long-term reliability.

#### **TECHNICAL SPECIFICATIONS**

- Holds 15 m of 25 mm hose
- Maximum working pressure of 1250 PSI
- External dimensions of 575 mm x 335 mm x 545 mm (H x W x D)
- · Weight of 40 kg