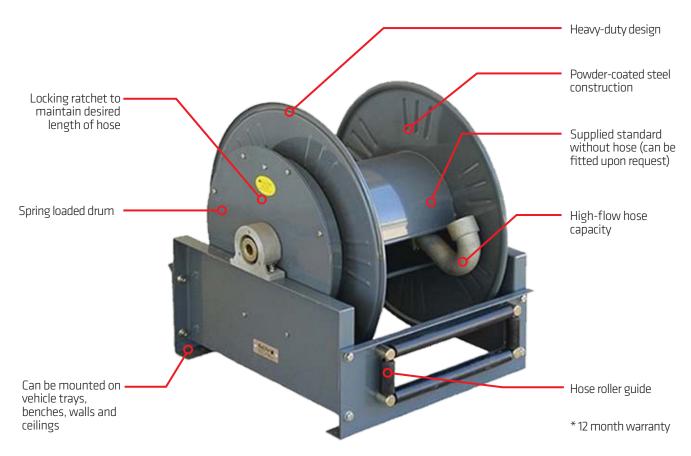

## 550 SERIES SPRING REWIND HOSE REEL R5501538

# HIGH-PERFORMANCE SPRING REWIND HOSE REEL FOR HEAVY-DUTY APPLICATIONS

### For safer, easier, and more efficient fluid handling

Designed to withstand the toughest conditions and operating environments for long-term reliability.

#### **TECHNICAL SPECIFICATIONS**

- Holds 15 m of 38 mm hose
- Maximum working pressure of 150 PSI
- External dimensions of 640 mm x 640 mm x 635 mm (H x W x D)
- · Weight of 56 kg